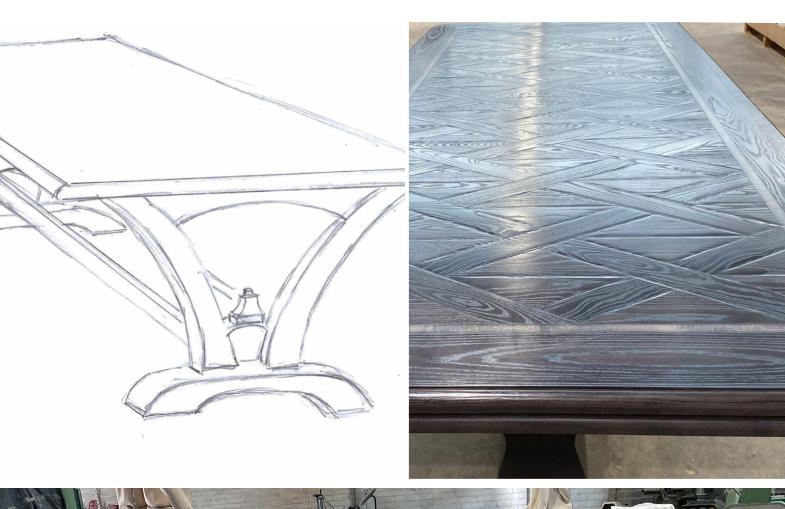

Every design is meticulously planned, sketched and produced with you and your home in mind,

## Australian Master Craftsman

Every parquetry dining table is carefully and expertly crafted by our dedicated design team and made from the finest quality solid oak timbers to suit. Each individual piece of parquetry is meticulously and uniquely hand cut and crafted, resulting in breathtaking inlay patterns and superior results.