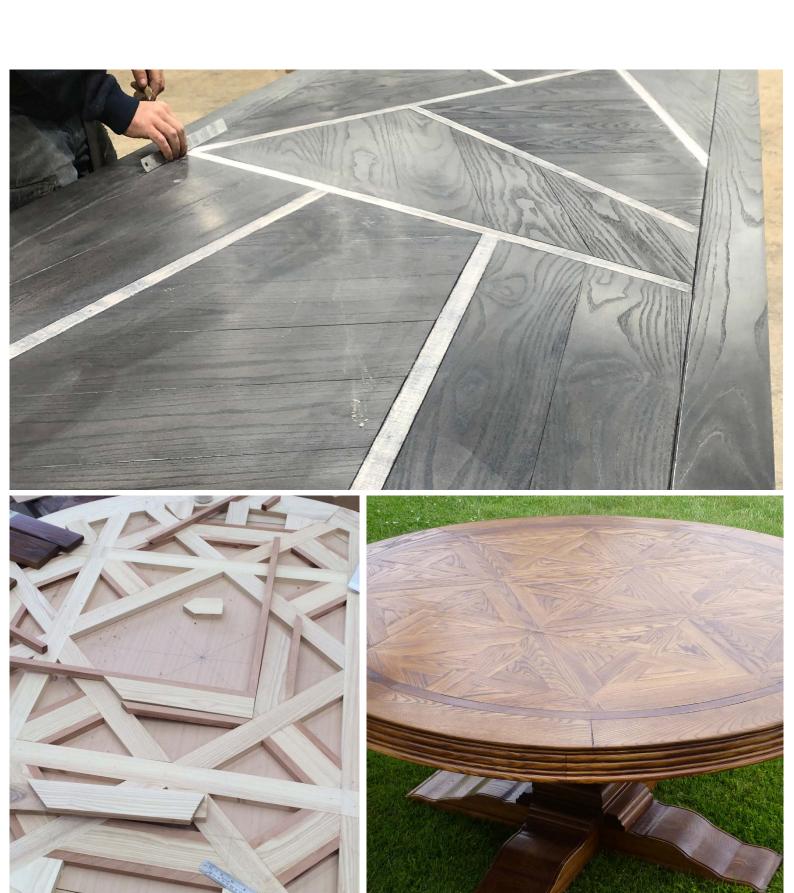

## Crafting Tables For You

Each of our parquetry tables is individually designed and handcrafted in Australia for optimal results. Every table is a unique piece of art, made specifically for you and your requirements.

## Australian Master Craftsman

Every parquetry dining table is carefully and expertly crafted by our dedicated design team and made from the finest quality solid oak timbers to suit. Each individual piece of parquetry is meticulously and uniquely hand cut and crafted, resulting in breathtaking inlay patterns and superior results.