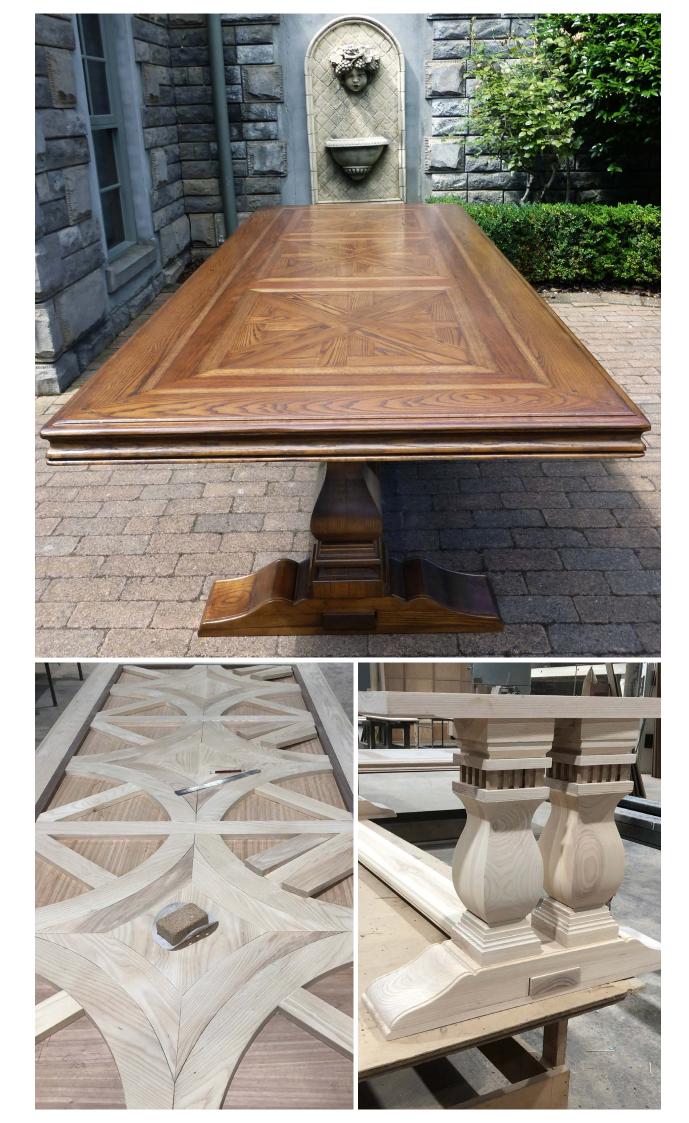

## Crafting Tables For You

Each of our parquetry tables is individually designed and handcrafted in Australia for optimal results. Every table is a unique piece of art, made specifically for you and your requirements.

Every design is meticulously planned, sketched and produced with you and your home in mind,

## Australian Master Craftsman

Every parquetry dining table is carefully and expertly crafted by our dedicated design team and made from the finest quality solid oak timbers to suit. Each individual piece of parquetry is meticulously and uniquely hand cut and crafted, resulting in breathtaking inlay patterns and superior results.