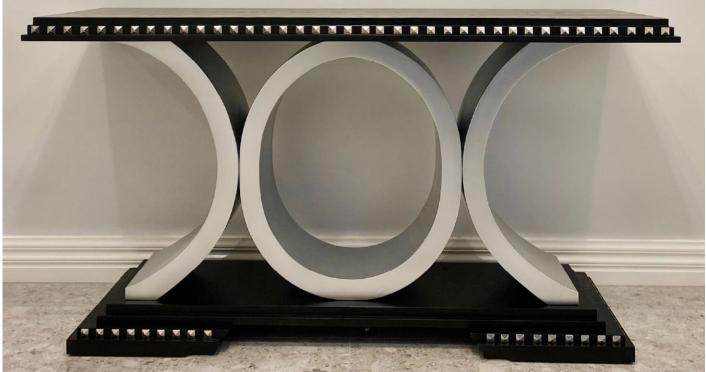

Add an special and unique piece to your home with a beautifully custom designed and made console piece. Mark Alexander Design can assist you with the complete fit out of your home or one special piece for the entryway, dining room, lounge room or any space in the home.

## Luxury Fabrics & Details

To bring your unique vision to life, we'll guide you through our meticulous design process and take the time to listen and understand your exact needs, specifications and preferences including size, shape, style, colours and materials, as well as the mood, theme, character and functionality.