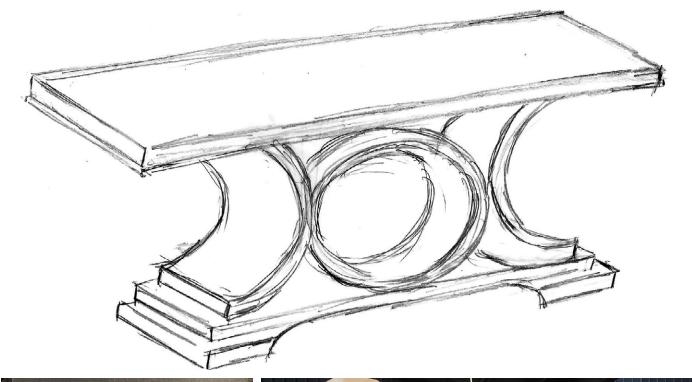

Add an special and unique piece to your home with a beautifully custom designed and made console piece. Mark Alexander Design can assist you with the complete fit out of your home or one special piece for the entryway, dining room, lounge room or any space in the home.

## Luxury Fabrics & Details

To bring your unique vision to life, we'll guide you through our meticulous design process and take the time to listen and understand your exact needs, specifications and preferences including size, shape, style, colours and materials, as well as the mood, theme, character and functionality.