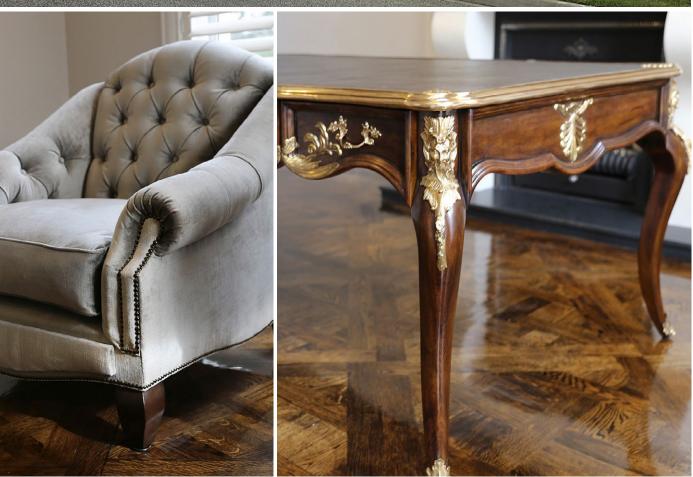

## Fine European Influence

A gorgeous combination of plush fabrics with timber, brass and gilded highlights create a truly individual statement design for this classical Georgian home. Custom designed furniture pieces unique to the home create a truly stunning feature.

## Dream Interior Design

Finest European fabrics and plush velvet used in combination with timber, brass and gilded highlights to create an individual statement design. Inspired by the classics, each design has been personally tailored to suit the client and their gorgeous home.