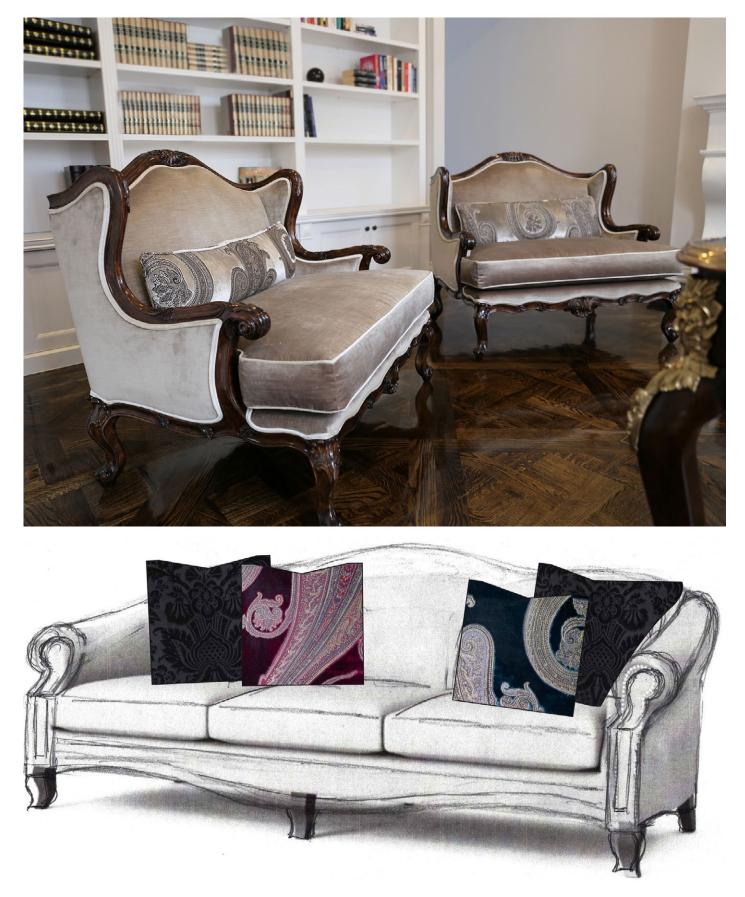

## Dream Interior Design

Finest European fabrics and plush velvet used in combination with timber, brass and gilded highlights to create an individual statement design. Inspired by the classics, each design has been personally tailored to suit the client and their gorgeous home.