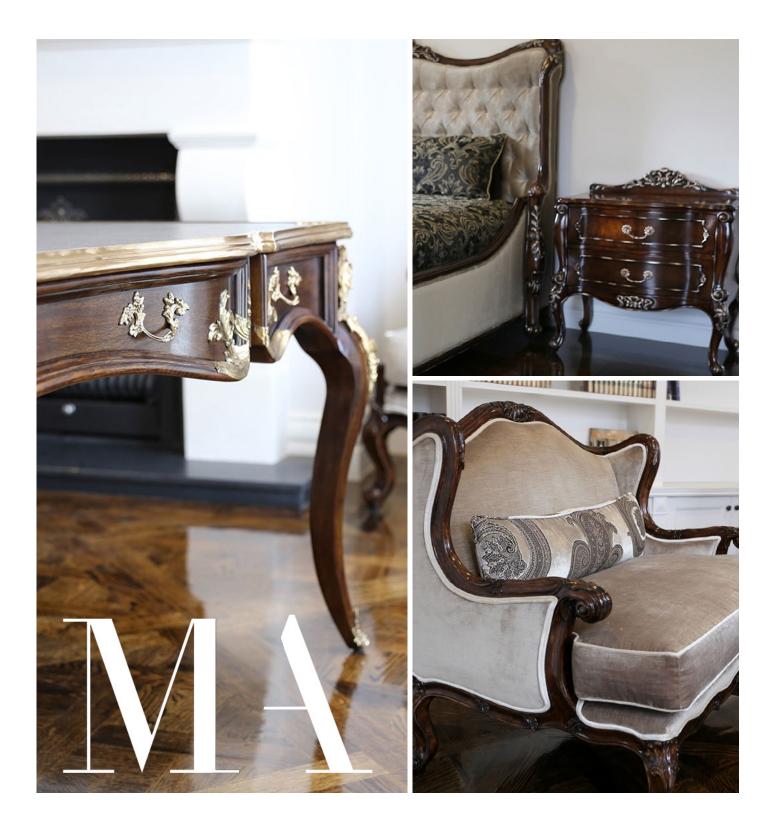

## Pennant Hills Residence

Georgian style residence showcasing extraordinary custom furniture and interior scheme. Timelessly classic furniture designs presented in superbly rich walnut frame of Italian and French influence.

## Fine European Influence

A gorgeous combination of plush fabrics with timber, brass and gilded highlights create a truly individual statement design for this classical Georgian home. Custom designed furniture pieces unique to the home create a truly stunning feature.