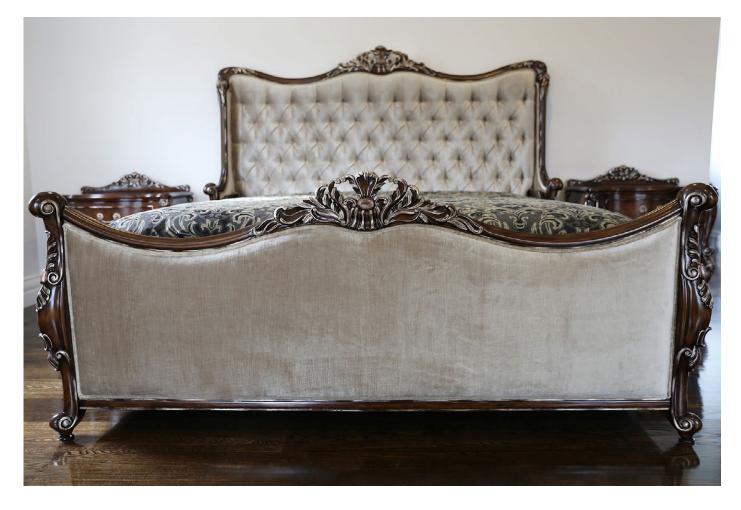

## Pennant Hills Residence

Georgian style residence showcasing extraordinary custom furniture and interior scheme. Timelessly classic furniture designs presented in superbly rich walnut frame of Italian and French influence.

## Fine European Influence

A gorgeous combination of plush fabrics with timber, brass and gilded highlights create a truly individual statement design for this classical Georgian home. Custom designed furniture pieces unique to the home create a truly stunning feature.