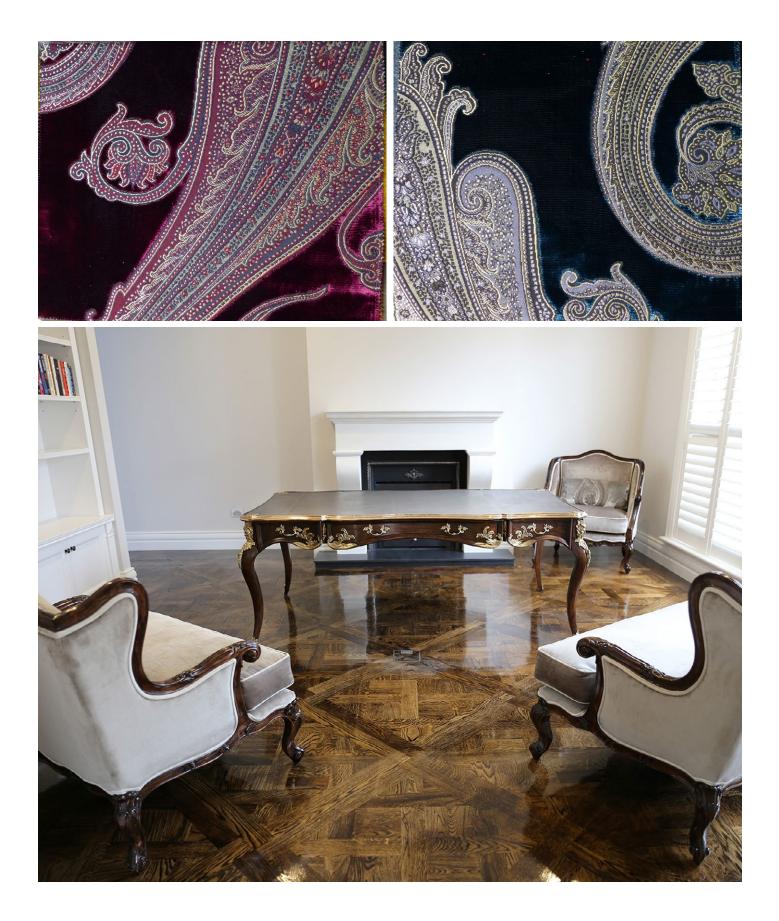

## Fine European Influence

A gorgeous combination of plush fabrics with timber, brass and gilded highlights create a truly individual statement design for this classical Georgian home. Custom designed furniture pieces unique to the home create a truly stunning feature.

## Dream Interior Design

Finest European fabrics and plush velvet used in combination with timber, brass and gilded highlights to create an individual statement design. Inspired by the classics, each design has been personally tailored to suit the client and their gorgeous home.