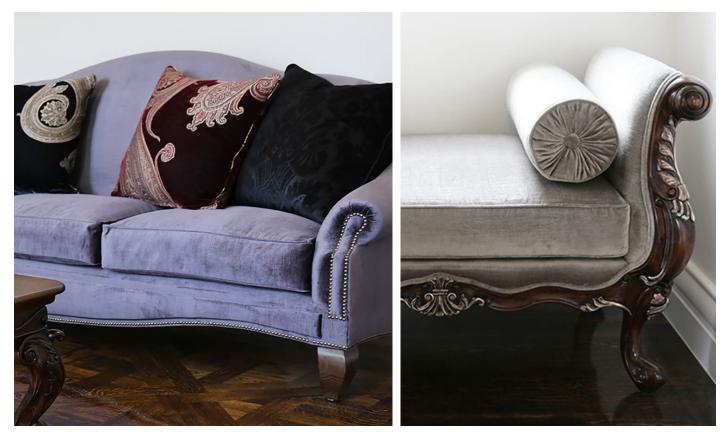

## Dream Interior Design

Finest European fabrics and plush velvet used in combination with timber, brass and gilded highlights to create an individual statement design. Inspired by the classics, each design has been personally tailored to suit the client and their gorgeous home.