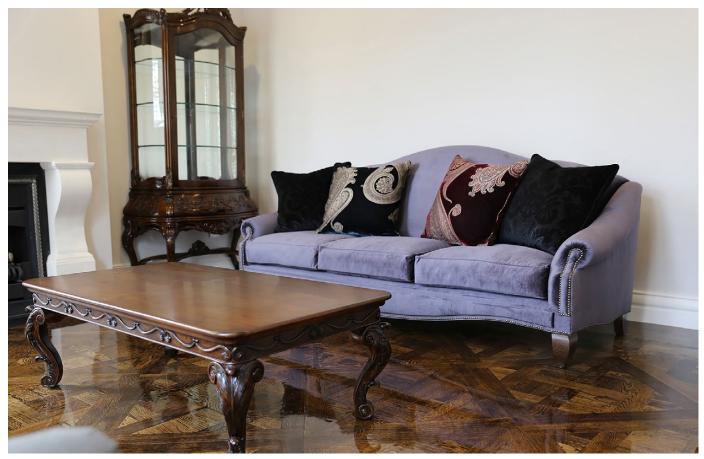

## Dream Interior Design

Finest European fabrics and plush velvet used in combination with timber, brass and gilded highlights to create an individual statement design. Inspired by the classics, each design has been personally tailored to suit the client and their gorgeous home.