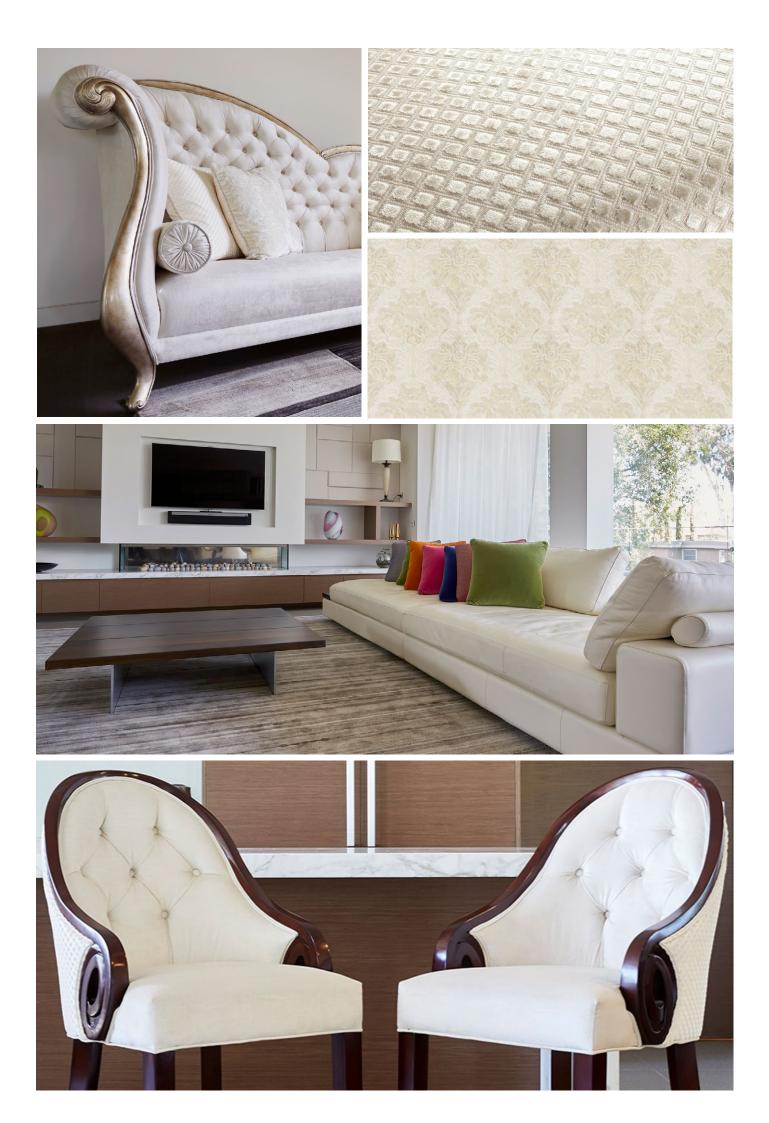

## **Apartment Living**

A luxurious apartment interior featuring high-end designs and finishes in a champagne and ivory white palette. Exuding luxury and grandeur, this contemporary modern apartment features bespoke furniture items in specialised finishes of ebony and hand forged metal-work in champagne gild.

## **Indulgent Living Interiors**

A luxurious formal sitting area featuring statement sofa and chairs with feminine curves provides an absolute indulgent retreat.