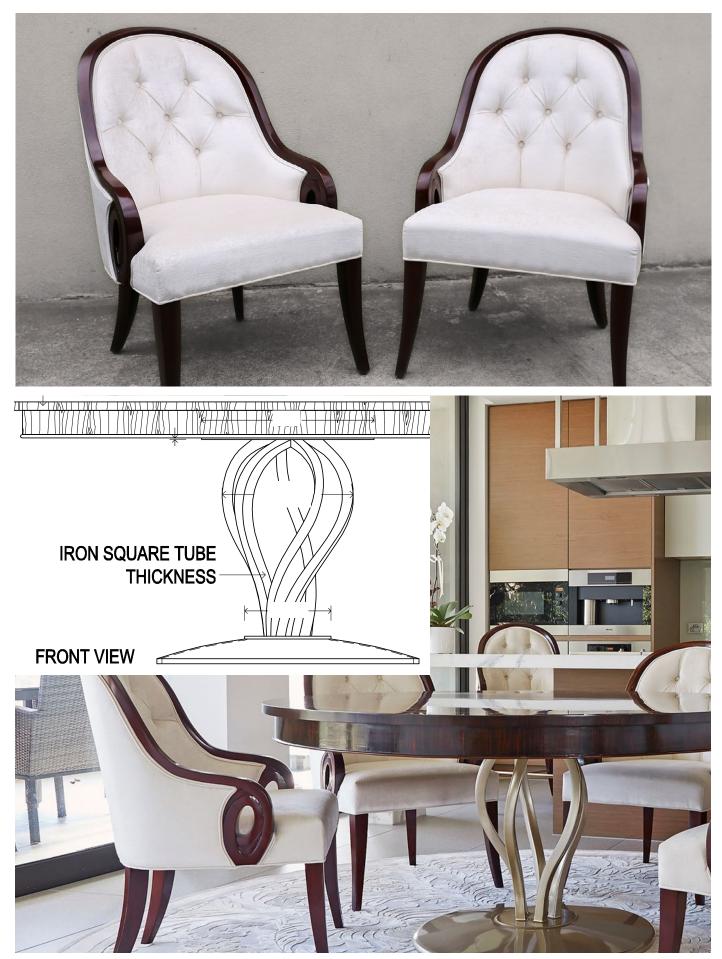

## **Elegant Dining**

A beautifully custom designed dining space, balanced perfectly with the bespoke rug, dining chairs and statement dining table. Each piece meticulously designed by Mark Alexander to suit the home and client.