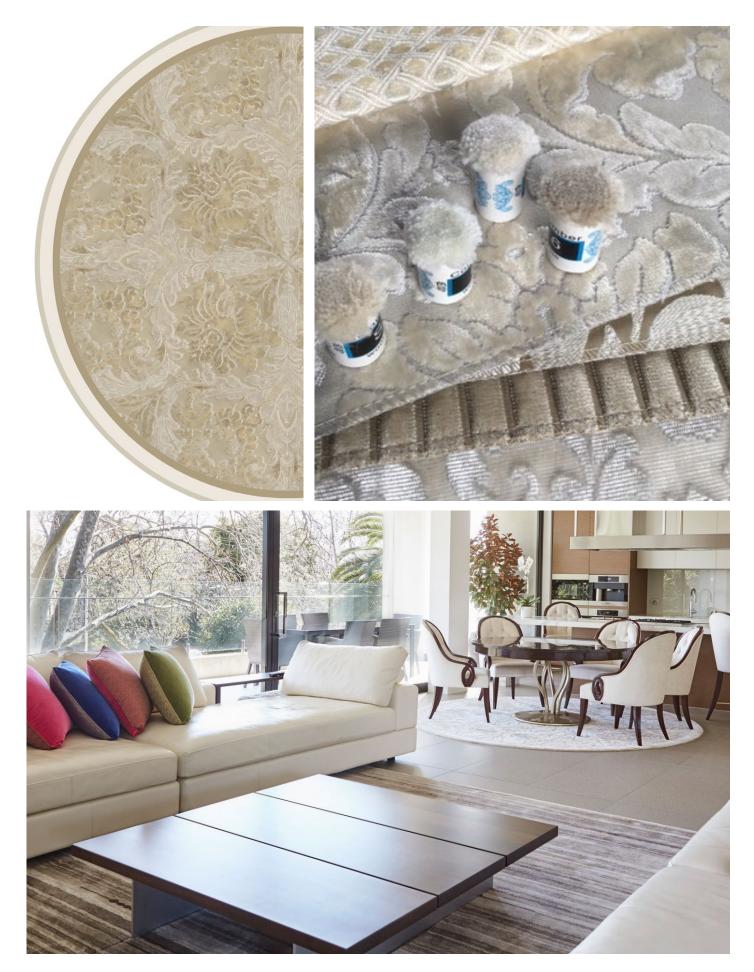

## **Apartment Living**

A luxurious apartment interior featuring high-end designs and finishes in a champagne and ivory white palette. Exuding luxury and grandeur, this contemporary modern apartment features bespoke furniture items in specialised finishes of ebony and hand forged metal-work in champagne gild.

## **Elegant Dining**

A beautifully custom designed dining space, balanced perfectly with the bespoke rug, dining chairs and statement dining table. Each piece meticulously designed by Mark Alexander to suit the home and client.