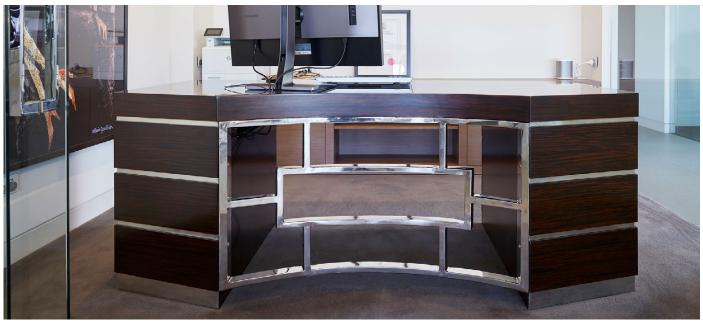

## Statement Desks & Offices

A spectacular statement desk in striking Ebony Macassar with stainless steel design showcases superbly through the modern glass walls. Each desk and office interior is custom designed and finished to suit unique requirements in terms of dimensions, colours and finishes.