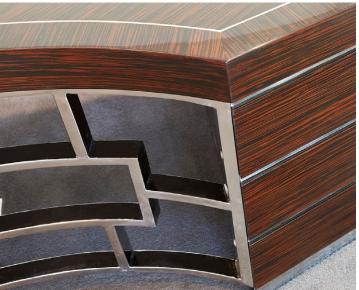

## Statement Desks & Offices

A spectacular statement desk in striking Ebony Macassar with stainless steel design showcases superbly through the modern glass walls. Each desk and office interior is custom designed and finished to suit unique requirements in terms of dimensions, colours and finishes.