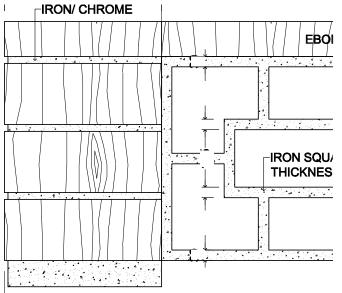

## **Apartment Living**

A luxurious apartment interior featuring high-end designs and finishes in a champagne and ivory white palette. Exuding luxury and grandeur, this contemporary modern apartment features bespoke furniture items in specialised finishes of ebony and hand forged metal-work in champagne gild.

## Statement Desks & Offices

A spectacular statement desk in striking Ebony Macassar with stainless steel design showcases superbly through the modern glass walls. Each desk and office interior is custom designed and finished to suit unique requirements in terms of dimensions, colours and finishes.