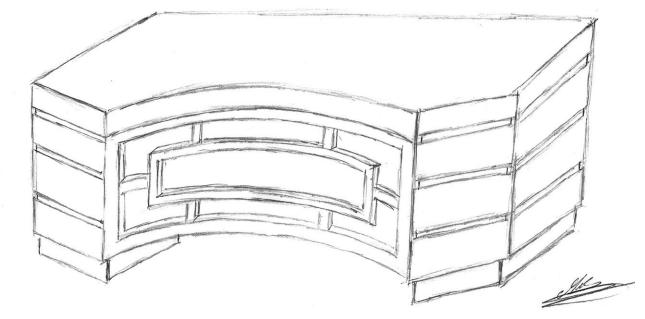

## Statement Desks & Offices

A spectacular statement desk in striking Ebony Macassar with stainless steel design showcases superbly through the modern glass walls. Each desk and office interior is custom designed and finished to suit unique requirements in terms of dimensions, colours and finishes.