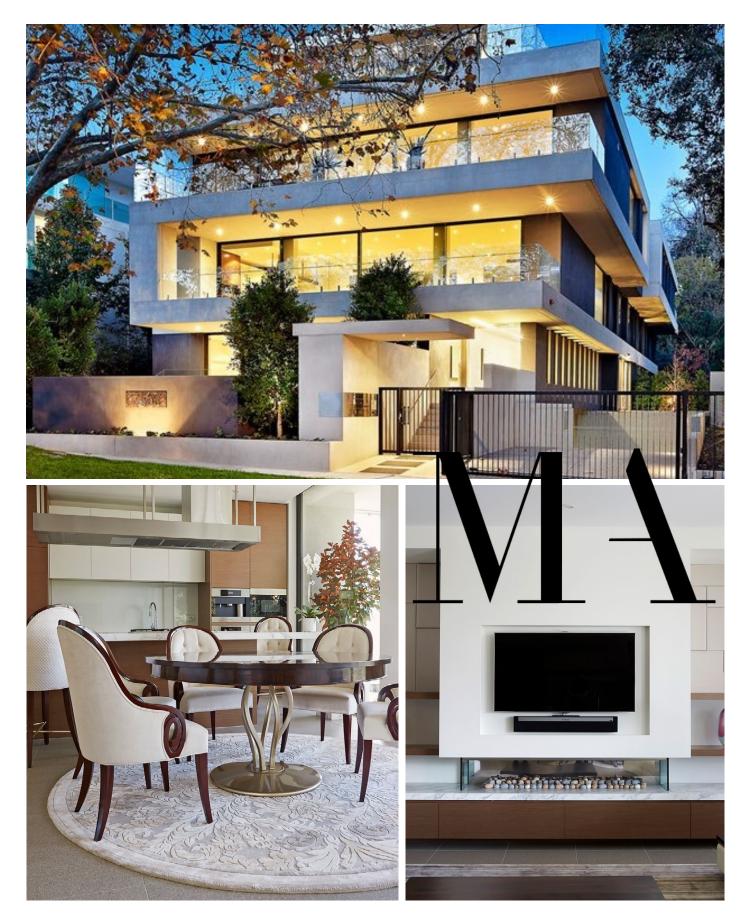

## **Apartment Living**

A luxurious apartment interior featuring high-end designs and finishes in a champagne and ivory white palette. Exuding luxury and grandeur, this contemporary modern apartment features bespoke furniture items in specialised finishes of ebony and hand forged metal-work in champagne gild.

## **Elegant Dining**

A beautifully custom designed dining space, balanced perfectly with the bespoke rug, dining chairs and statement dining table. Each piece meticulously designed by Mark Alexander to suit the home and client.