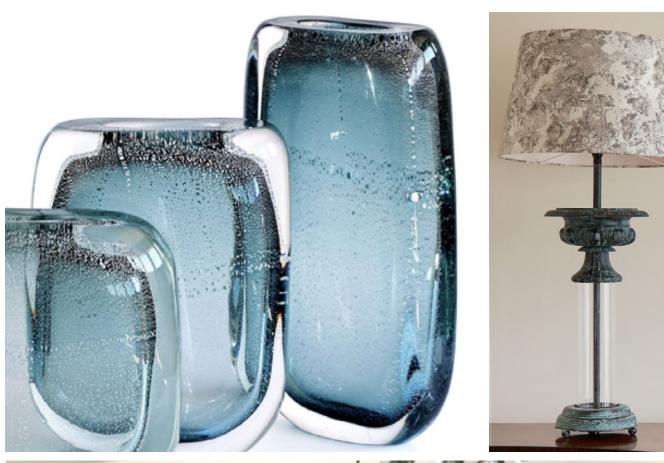

#### Beautiful Glassware

Lovely refined elegance with Contemporary Georgian influence is showcased throughout the beautifully detailed custom furniture pieces which have been exclusively designed by Mark Alexander. The Contemporary lifestyle shines through with touches of accessories and glassware pieces which highlight the liveable comfort of the interiors.