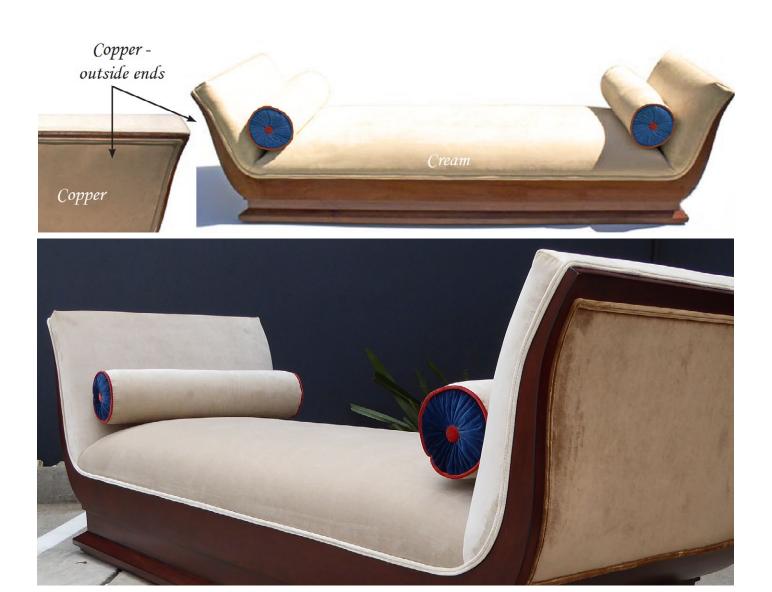

#### Bespoke Furniture Designs

Beautiful custom designed feature furniture pieces, all uniquely tailored to suit this magnificent living space. With stunning high back occasional chairs, gorgeous sofas and a beautiful coordinating rug to complete the look. Each piece is meticulously sketched, planned and considered to balance and work in unison within the living room space, resulting in pure luxurious comfort.