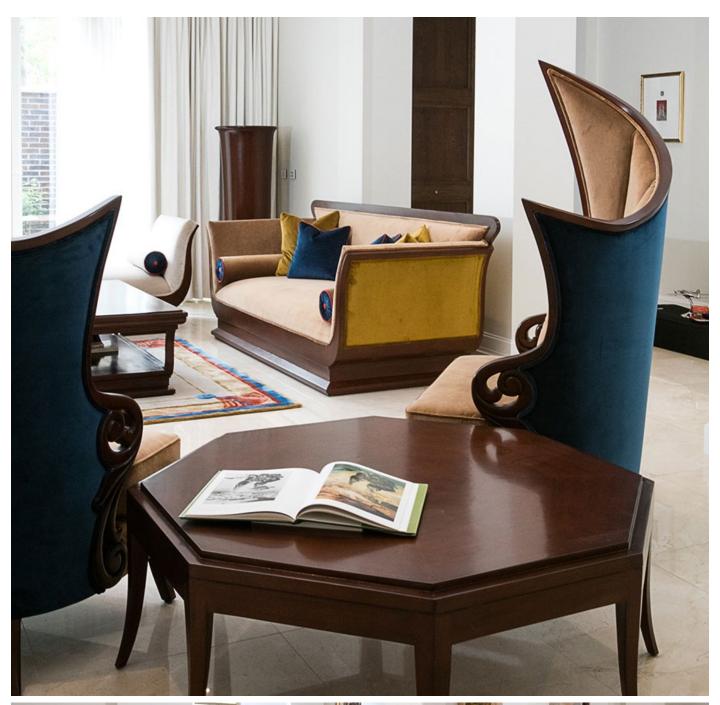

#### Bespoke Furniture Designs

Beautiful custom designed feature furniture pieces, all uniquely tailored to suit this magnificent living space. With stunning high back occasional chairs, gorgeous sofas and a beautiful coordinating rug to complete the look. Each piece is meticulously sketched, planned and considered to balance and work in unison within the living room space, resulting in pure luxurious comfort.

Every exquisite living room design by Mark Alexander Design Artistry is an original, multi-layered work of art, that is often inspired by the beautiful existing architectural features and characteristics of our clients homes. This leads us to create inspiring and captivating rooms that showcase sweeping shapes and interesting colour palettes.

Taking influence from Classic, Contemporary and Art Deco styles.