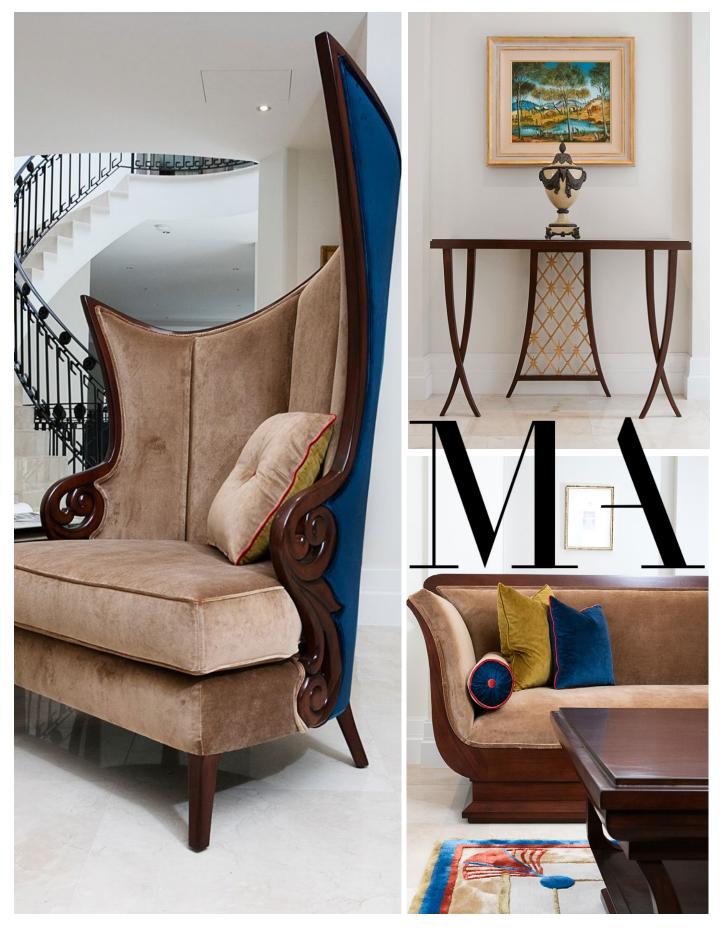

## **Bold Formal Living**

An inviting formal living with drama and refinement in a contemporary Art Deco Style. This Melbourne residence in a prestigious locale showcases bold, sweeping shapes with an interestingly tailored palette true to the Art Deco Style, yet with modern influence.

#### **Unique Colour Palette**

This lovely interior scheme draws inspiration from the client's own artwork. The colours have been introduced and developed through gorgeous and luxuriously plush European velvets. Each custom made furniture piece has been perfectly designed and upholstered to reflect and enhance the artwork within the space.

### **Art Deco Interior**

All the furniture and soft furnishings, including the custom designed floor rugs and drapery have been exclusively sketched and planned by Mark Alexander to achieve a truly sumptuous and exceptional Art Deco interior.

#### Bespoke Furniture Designs

Beautiful custom designed feature furniture pieces, all uniquely tailored to suit this magnificent living space. With stunning high back occasional chairs, gorgeous sofas and a beautiful coordinating rug to complete the look. Each piece is meticulously sketched, planned and considered to balance and work in unison within the living room space, resulting in pure luxurious comfort.