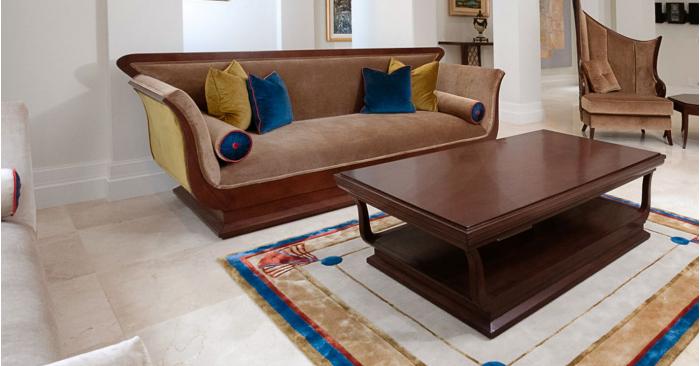

#### **Unique Colour Palette**

This lovely interior scheme draws inspiration from the client's own artwork. The colours have been introduced and developed through gorgeous and luxuriously plush European velvets. Each custom made furniture piece has been perfectly designed and upholstered to reflect and enhance the artwork within the space.

#### Bespoke Furniture Designs

Beautiful custom designed feature furniture pieces, all uniquely tailored to suit this magnificent living space. With stunning high back occasional chairs, gorgeous sofas and a beautiful coordinating rug to complete the look. Each piece is meticulously sketched, planned and considered to balance and work in unison within the living room space, resulting in pure luxurious comfort.