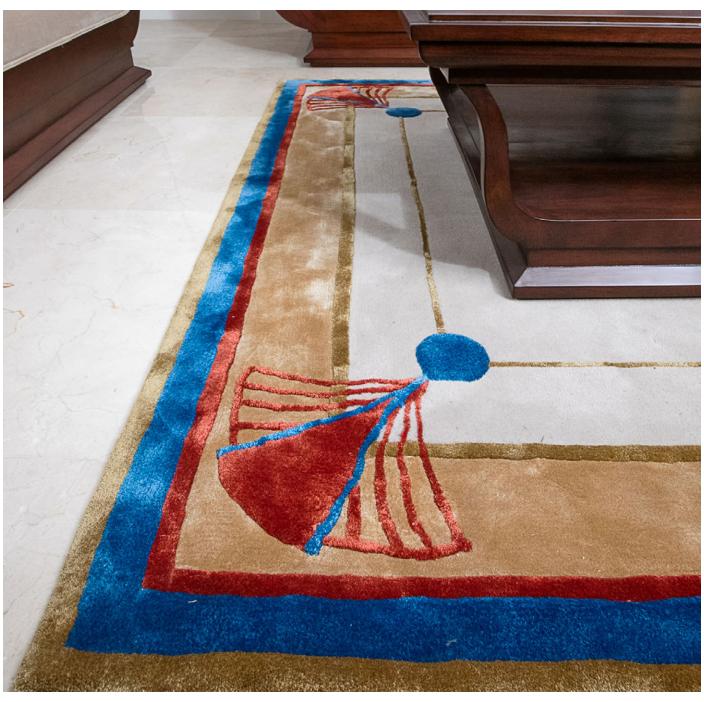

### **Art Deco Interior**

All the furniture and soft furnishings, including the custom designed floor rugs and drapery have been exclusively sketched and planned by Mark Alexander to achieve a truly sumptuous and exceptional Art Deco interior.

#### Bespoke Furniture Designs

Beautiful custom designed feature furniture pieces, all uniquely tailored to suit this magnificent living space. With stunning high back occasional chairs, gorgeous sofas and a beautiful coordinating rug to complete the look. Each piece is meticulously sketched, planned and considered to balance and work in unison within the living room space, resulting in pure luxurious comfort.