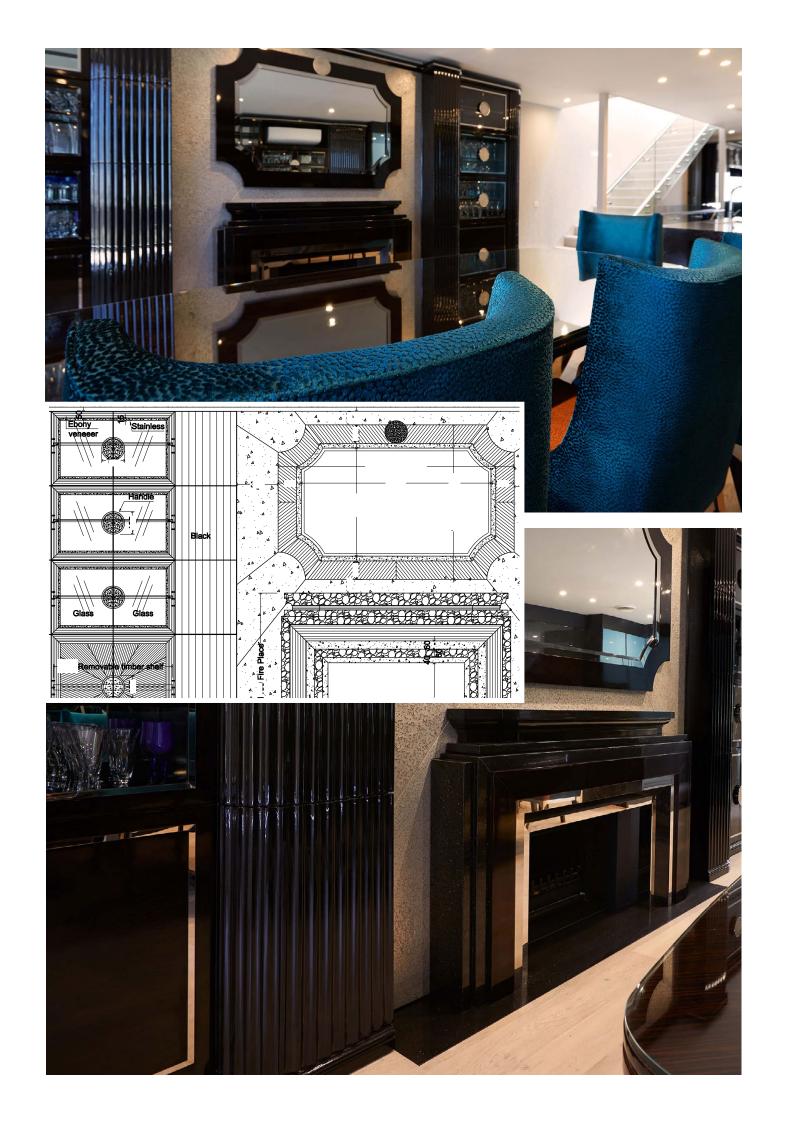

#### Unique Furniture Design

The unique table and dining chairs adding a deeper element of luxury and sophistication, completed perfectly with the addition of the fireplace designed to complement the wall units, mirror and whole interior.

#### **Custom Designed Interiors**

Every element is exclusively designed to meet the client's individual needs and expectations and close attention is paid to every intricate detail.

At Mark Alexander Design Artistry we combine style, creativity and functionality to deliver highly customised and sophisticated living spaces, that reflect and enhance your lifestyle and home.