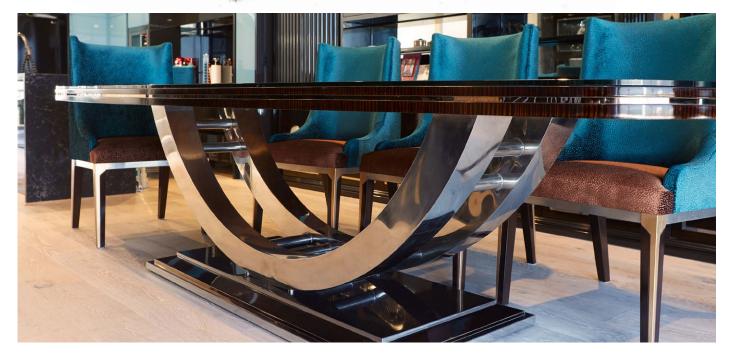

#### Unique Furniture Design

The unique table and dining chairs adding a deeper element of luxury and sophistication, completed perfectly with the addition of the fireplace designed to complement the wall units, mirror and whole interior.