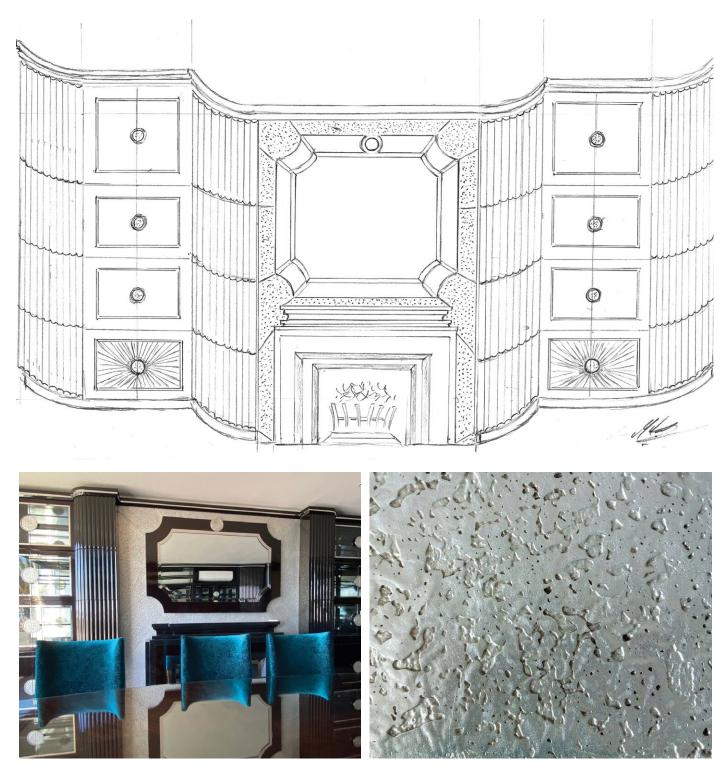

## Bayside Luxury

Gorgeous custom designed and made living interiors, exclusively sketched, planned and produced by Mark Alexander down to the most intricate details. The magnificent dining space with custom designed floor to ceiling wall units captures true elegance, enhancing the beautiful beach front views.

#### Unique Furniture Design

The unique table and dining chairs adding a deeper element of luxury and sophistication, completed perfectly with the addition of the fireplace designed to complement the wall units, mirror and whole interior.

### **Beautiful Fabrics & Finishes**

Carefully chosen elements such as the stunning fabric selection celebrate the beach views and enhance the relaxed lifestyle of the home.