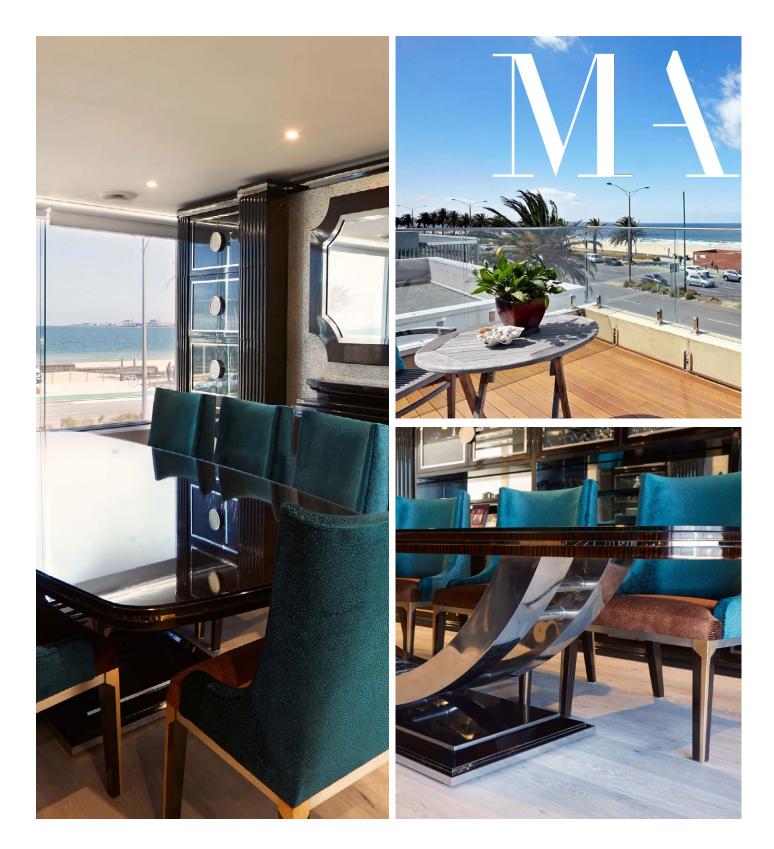

## Bayside Luxury

Gorgeous custom designed and made living interiors, exclusively sketched, planned and produced by Mark Alexander down to the most intricate details. The magnificent dining space with custom designed floor to ceiling wall units captures true elegance, enhancing the beautiful beach front views.

#### Unique Furniture Design

The unique table and dining chairs adding a deeper element of luxury and sophistication, completed perfectly with the addition of the fireplace designed to complement the wall units, mirror and whole interior.

### **Beautiful Fabrics & Finishes**

Carefully chosen elements such as the stunning fabric selection celebrate the beach views and enhance the relaxed lifestyle of the home.