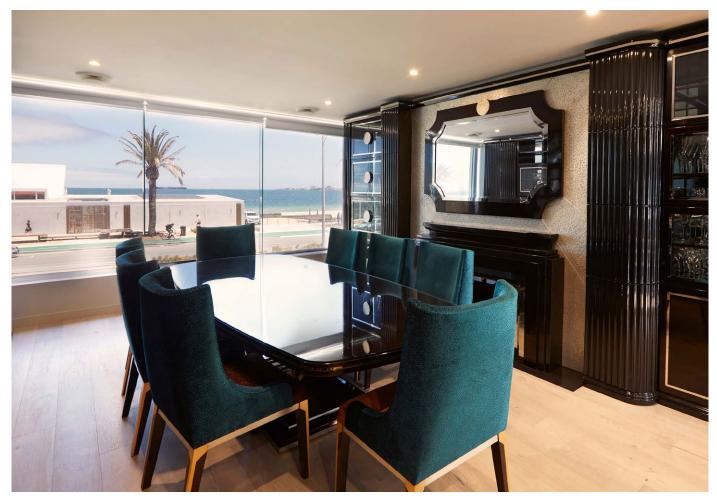

## Bayside Luxury

Gorgeous custom designed and made living interiors, exclusively sketched, planned and produced by Mark Alexander down to the most intricate details. The magnificent dining space with custom designed floor to ceiling wall units captures true elegance, enhancing the beautiful beach front views.

#### Unique Furniture Design

The unique table and dining chairs adding a deeper element of luxury and sophistication, completed perfectly with the addition of the fireplace designed to complement the wall units, mirror and whole interior.

### **Beautiful Fabrics & Finishes**

Carefully chosen elements such as the stunning fabric selection celebrate the beach views and enhance the relaxed lifestyle of the home.