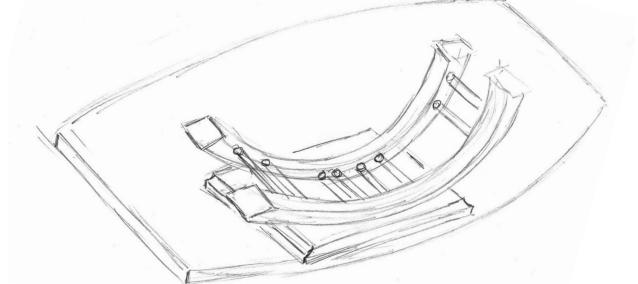

#### Unique Furniture Design

The unique table and dining chairs adding a deeper element of luxury and sophistication, completed perfectly with the addition of the fireplace designed to complement the wall units, mirror and whole interior.