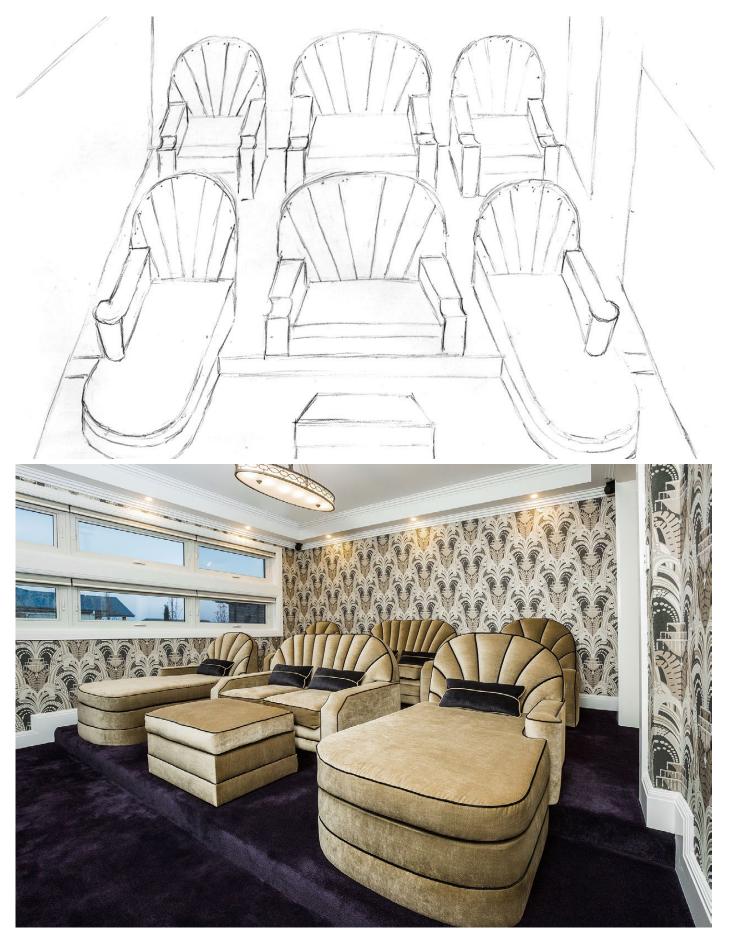

## Home Theatre Designs

Warm and inviting home theatre designs. Thoughtfully planned and custom designed to suit the client's home and lifestyle. With statement bespoke furniture designs and co-ordinating luxury wallpaper to complete the decadent space.