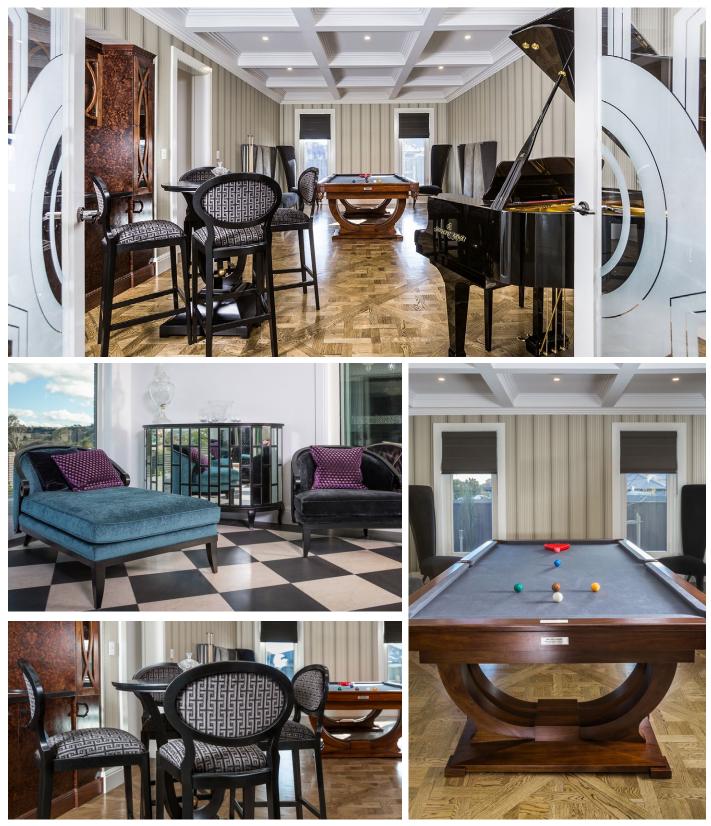

## Art Deco Entertainment

Hand crafted billiard tables, bar stools and day beds, all custom designed and available in any dimensions, colours, styles and finishes. An entertainers dream that is sure to delight your guests, showcasing luxury and grandeur in timeless designs and styles.