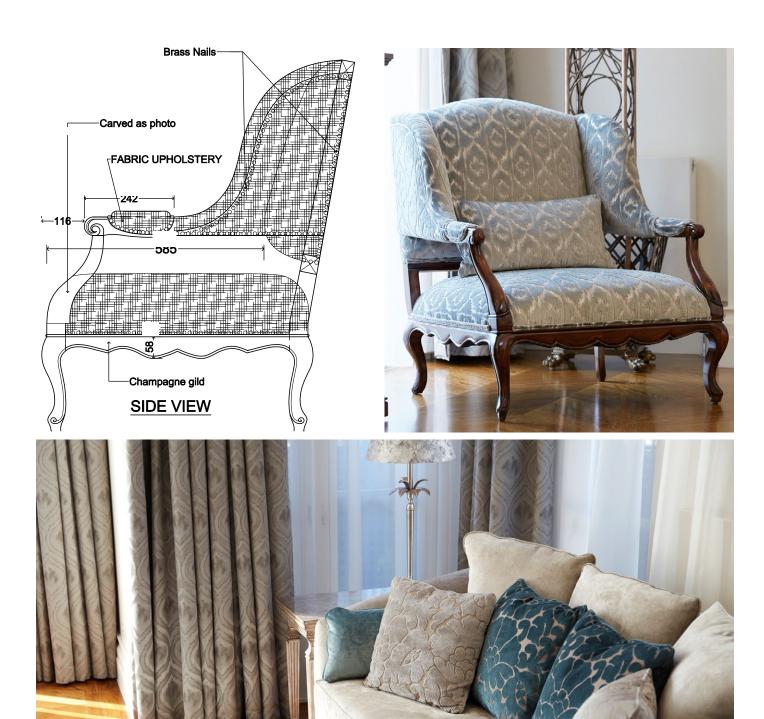

#### **Exceptional Details**

Hand crafted co-ordinating room items available from classic to contemporary styles, designed to the finest detail. Anything can be produced to suit the home and client.

Beautiful refined elegance, meticulously planned and exceptionally detailed. Every interior by Mark Alexander is carefully considered to suit unique requirements and homes. With custom made furniture pieces and amazing rugs and drapery available. All finished in Contemporary or Classical styles to suit.