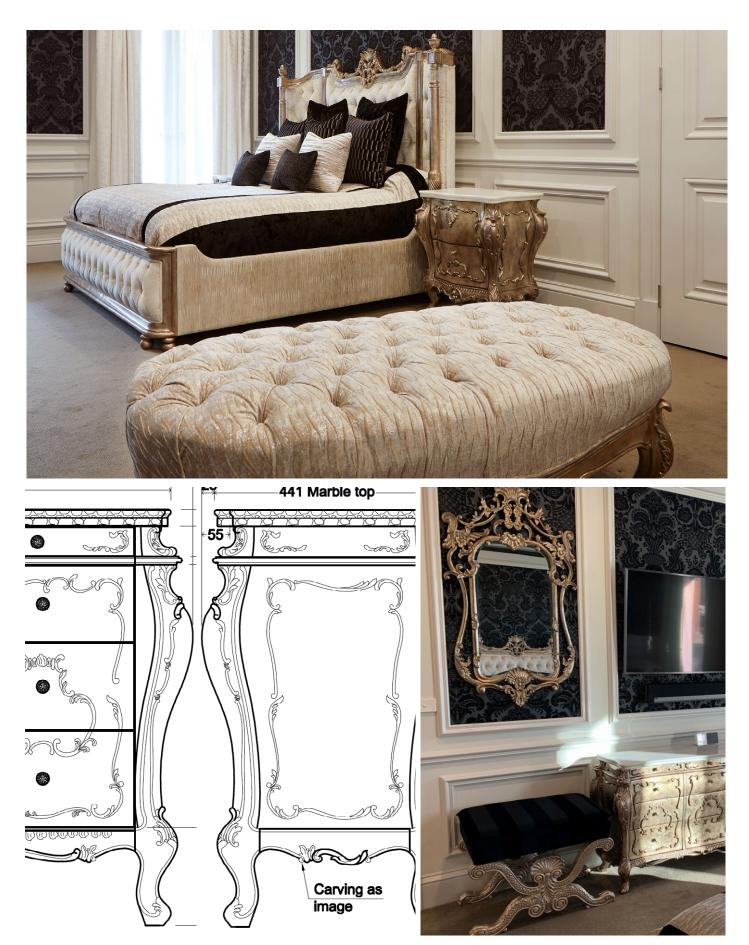

## Luxury European Master Suite

European grandeur with a clear focus on sophisticated luxury and comfort. This elegant bedroom suite sits harmoniously within the interior of this home. Featuring intricate details that exude ultimate luxury.

## **Refined Comfort**

The grand bedhead, bedsides, dresser and ottoman all balance beautifully within the room, crafted to perfection and designed meticulously to the finest details to create an original charm and style.

## Harmonious Master Retreat

The exquisitely hand carved mirrors, and divine wallpaper complete the look, wrapping the bedroom suit into perfect harmony. Each piece custom made and designed by Mark Alexander and superbly finished to the highest standards.