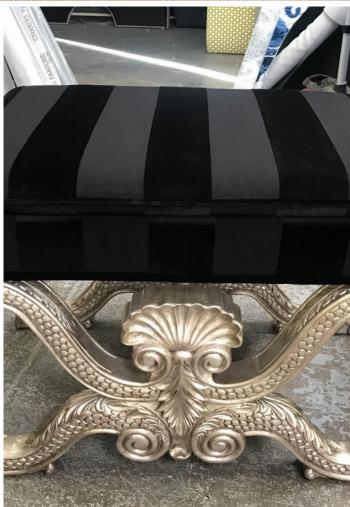

## **Refined Comfort**

The grand bedhead, bedsides, dresser and ottoman all balance beautifully within the room, crafted to perfection and designed meticulously to the finest details to create an original charm and style.

## Harmonious Master Retreat

The exquisitely hand carved mirrors, and divine wallpaper complete the look, wrapping the bedroom suit into perfect harmony. Each piece custom made and designed by Mark Alexander and superbly finished to the highest standards.