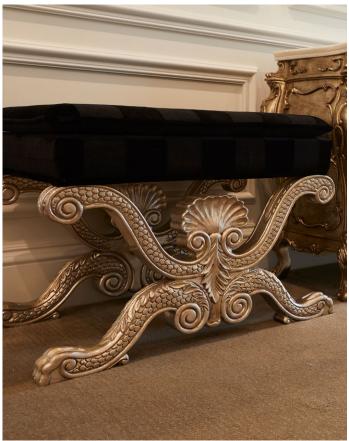

## **Refined Comfort**

The grand bedhead, bedsides, dresser and ottoman all balance beautifully within the room, crafted to perfection and designed meticulously to the finest details to create an original charm and style.

## Harmonious Master Retreat

The exquisitely hand carved mirrors, and divine wallpaper complete the look, wrapping the bedroom suit into perfect harmony. Each piece custom made and designed by Mark Alexander and superbly finished to the highest standards.