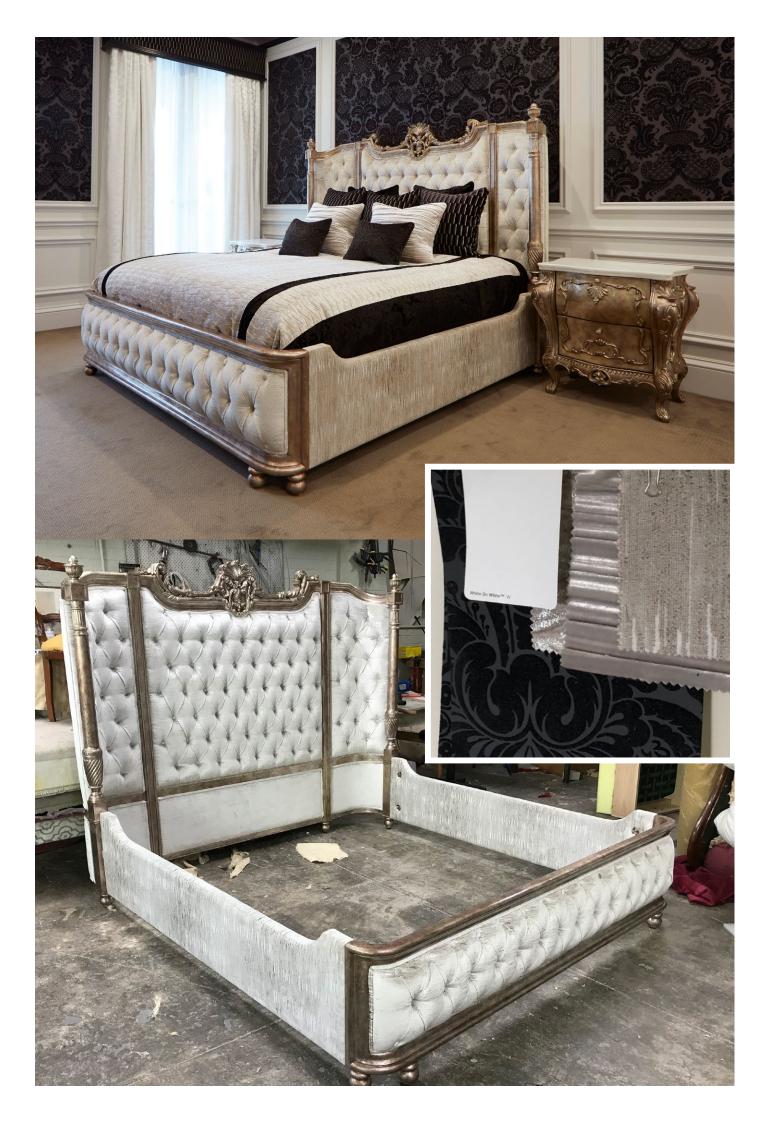

## **Refined Comfort**

The grand bedhead, bedsides, dresser and ottoman all balance beautifully within the room, crafted to perfection and designed meticulously to the finest details to create an original charm and style.