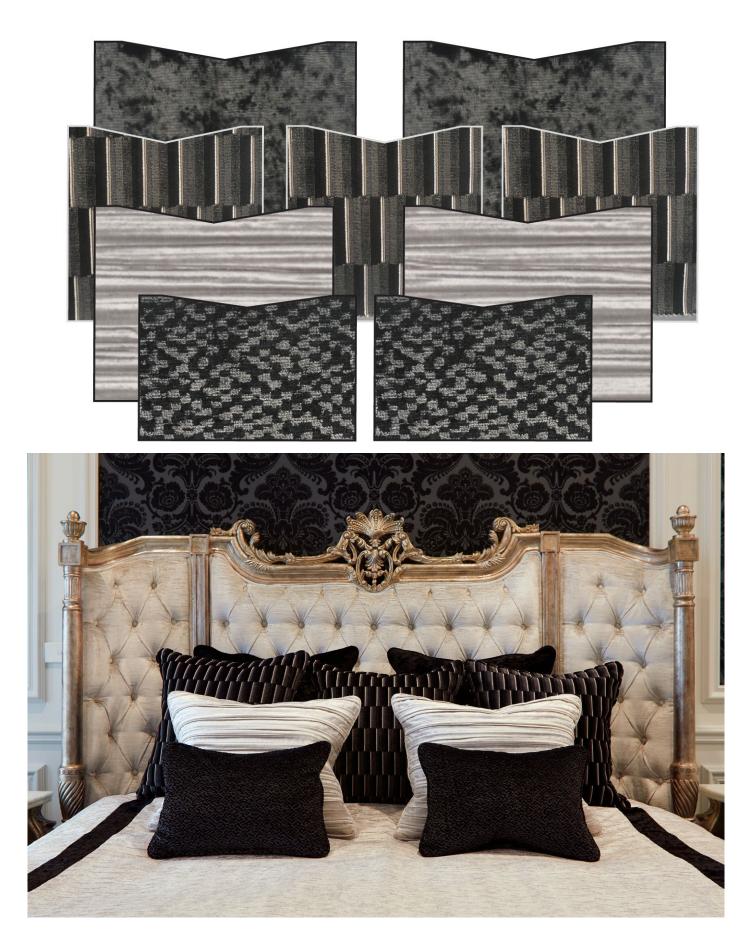

## Luxury European Master Suite

European grandeur with a clear focus on sophisticated luxury and comfort. This elegant bedroom suite sits harmoniously within the interior of this home. Featuring intricate details that exude ultimate luxury.

## **Refined Comfort**

The grand bedhead, bedsides, dresser and ottoman all balance beautifully within the room, crafted to perfection and designed meticulously to the finest details to create an original charm and style.

## Harmonious Master Retreat

The exquisitely hand carved mirrors, and divine wallpaper complete the look, wrapping the bedroom suit into perfect harmony. Each piece custom made and designed by Mark Alexander and superbly finished to the highest standards.