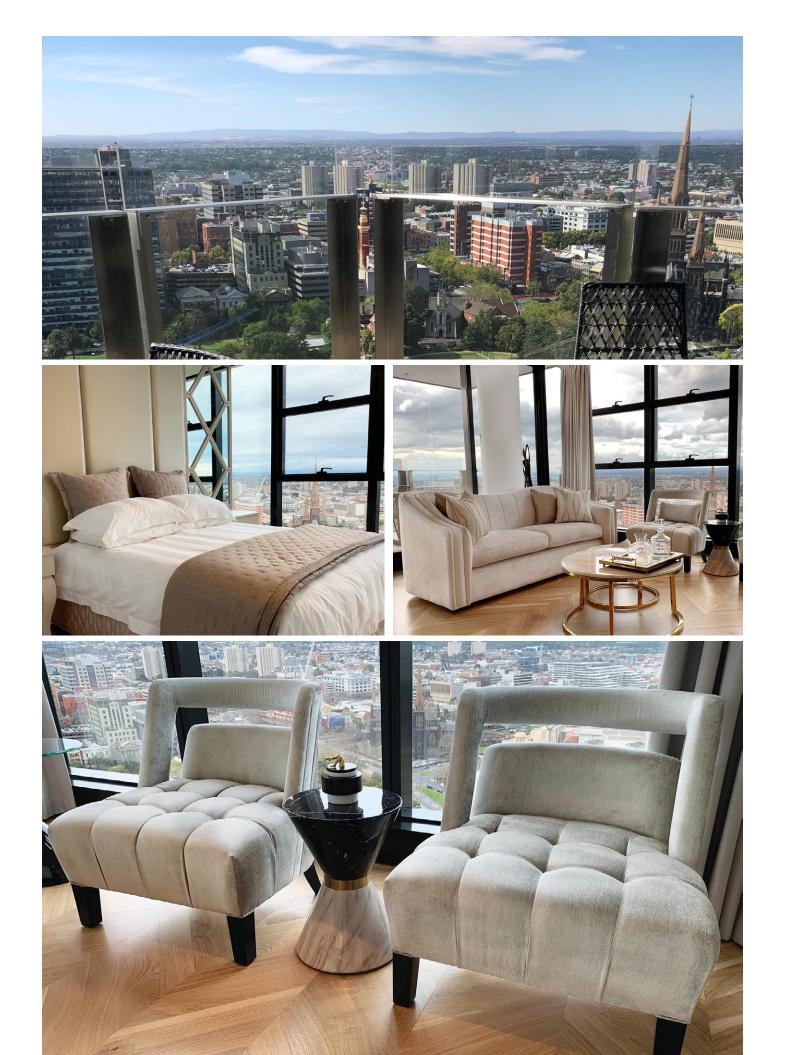

## Penthouse Views

A magnificent yet elegant statement penthouse design, completed to the finest details. Mark Alexander custom designed these gorgeous interior spaces to encompass pure relaxation and bring in the refreshing light from the floor to ceiling windows, capturing the stunning Melbourne skyline.

## Luxurious Space & Sophistication

The concept of the building as a whole is truly captured in this design with the curation of light, air and space highlighting a simplified sense of calm.

## **Penthouse Dreams**

Each room interior is perfectly balanced so that the entire space seamlessly ties together. This is achieved through the furniture's purposely designed curved shapes. Resulting in an oasis for this client, to rest and relax within these picturesque spaces, leaving the troubles of life behind.