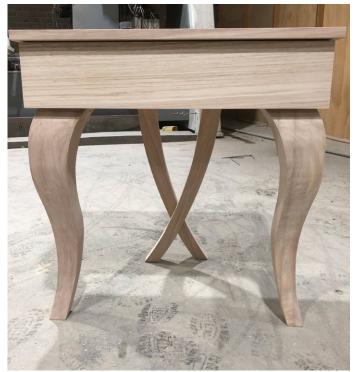

## **Interior Artistry**

The custom designed and made floor to ceiling panelled bedhead in the master suite is a grand feature piece in itself. Crafted perfectly along with the unique and superbly elegant bedside tables. Truly resulting in the most gorgeous bedroom suite. Finished perfectly with mirror panels and the most luxurious sateen fabrics.

## **Penthouse Dreams**

Each room interior is perfectly balanced so that the entire space seamlessly ties together. This is achieved through the furniture's purposely designed curved shapes. Resulting in an oasis for this client, to rest and relax within these picturesque spaces, leaving the troubles of life behind.