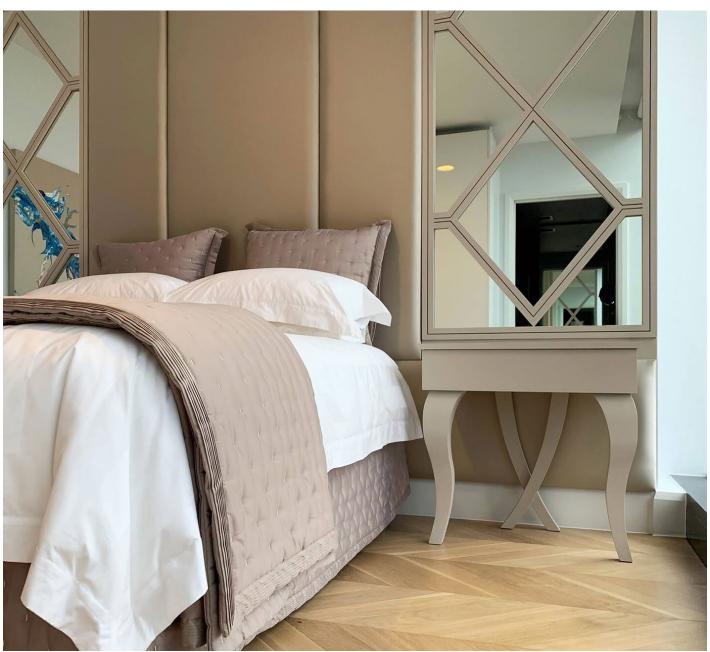

## **Interior Artistry**

The custom designed and made floor to ceiling panelled bedhead in the master suite is a grand feature piece in itself. Crafted perfectly along with the unique and superbly elegant bedside tables. Truly resulting in the most gorgeous bedroom suite. Finished perfectly with mirror panels and the most luxurious sateen fabrics.