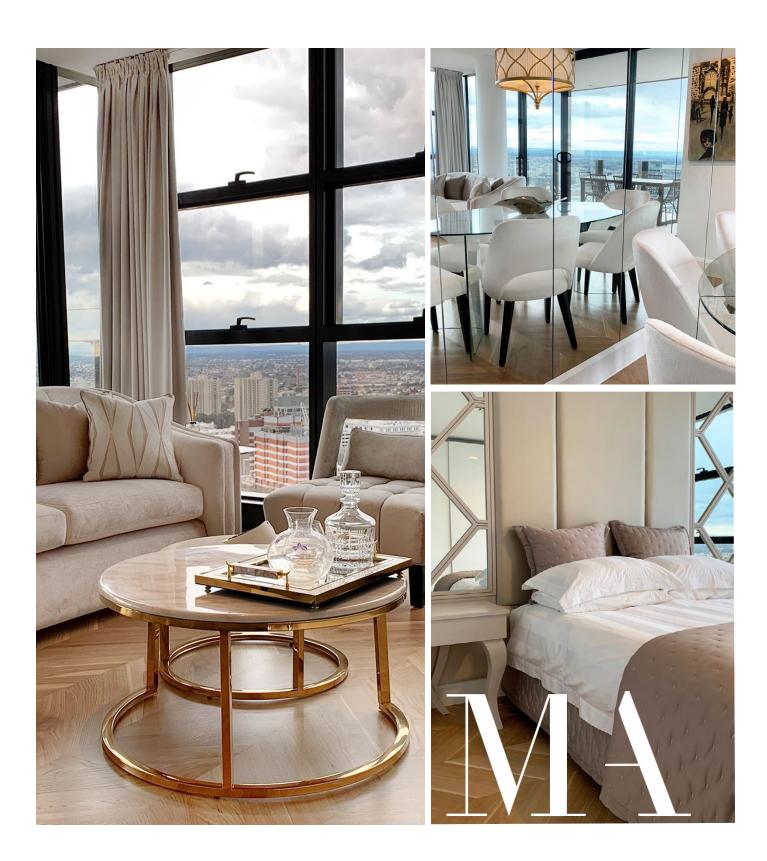

## Penthouse Views

A magnificent yet elegant statement penthouse design, completed to the finest details. Mark Alexander custom designed these gorgeous interior spaces to encompass pure relaxation and bring in the refreshing light from the floor to ceiling windows, capturing the stunning Melbourne skyline.

## Luxurious Space & Sophistication

The concept of the building as a whole is truly captured in this design with the curation of light, air and space highlighting a simplified sense of calm.

## **Interior Artistry**

The custom designed and made floor to ceiling panelled bedhead in the master suite is a grand feature piece in itself. Crafted perfectly along with the unique and superbly elegant bedside tables. Truly resulting in the most gorgeous bedroom suite. Finished perfectly with mirror panels and the most luxurious sateen fabrics.