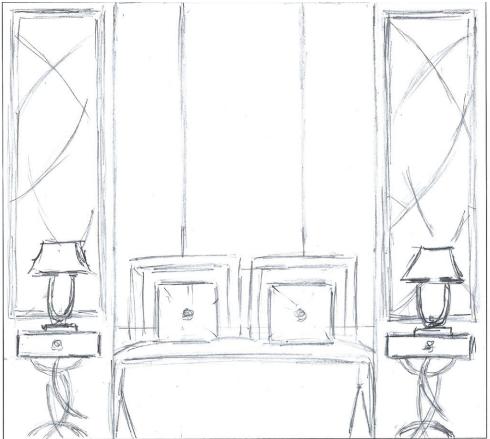

## **Interior Artistry**

The custom designed and made floor to ceiling panelled bedhead in the master suite is a grand feature piece in itself. Crafted perfectly along with the unique and superbly elegant bedside tables. Truly resulting in the most gorgeous bedroom suite. Finished perfectly with mirror panels and the most luxurious sateen fabrics.

## **Penthouse Dreams**

Each room interior is perfectly balanced so that the entire space seamlessly ties together. This is achieved through the furniture's purposely designed curved shapes. Resulting in an oasis for this client, to rest and relax within these picturesque spaces, leaving the troubles of life behind.