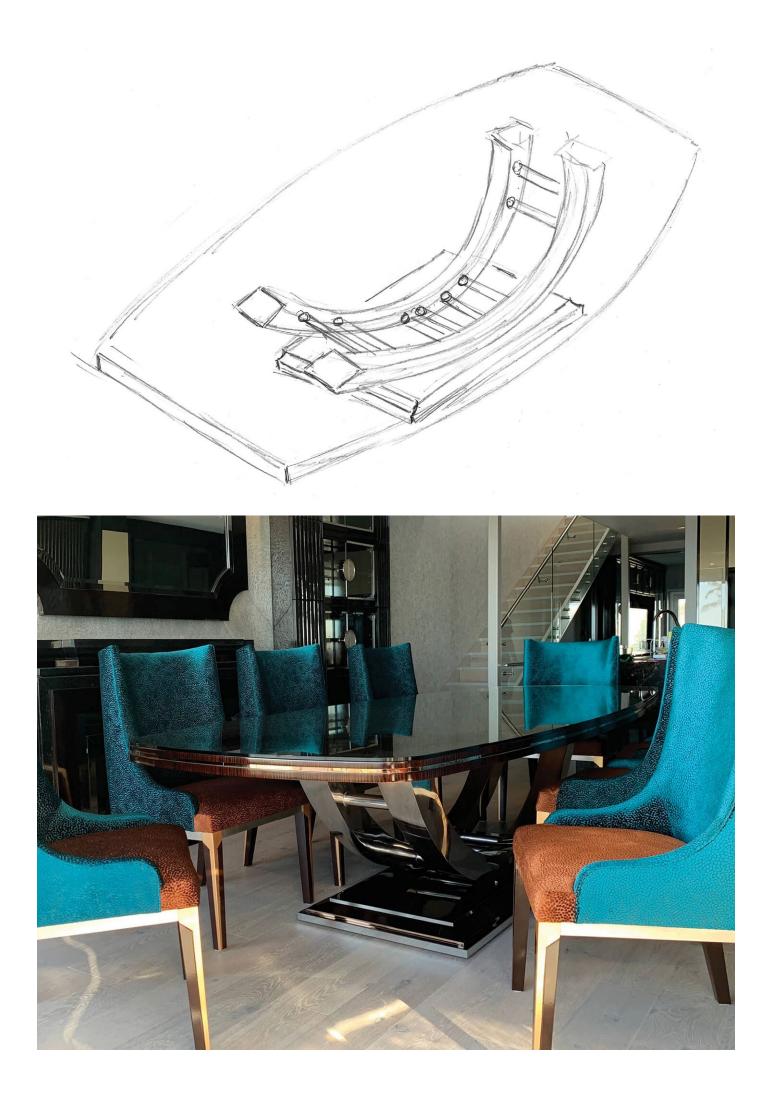

## Personal To You

Bespoke interior designs and individually crafted furniture pieces, all deliberately and meticulously imagined, sketched and designed exclusively by Mark Alexander Design. Every interior is planned and collated beautifully together by Mark to individually suit our stunning client's homes perfectly. We are inspired but not bound by the latest trends to create inspiring and captivating rooms in a range of classic and contemporary styles, truly anything can be achieved.