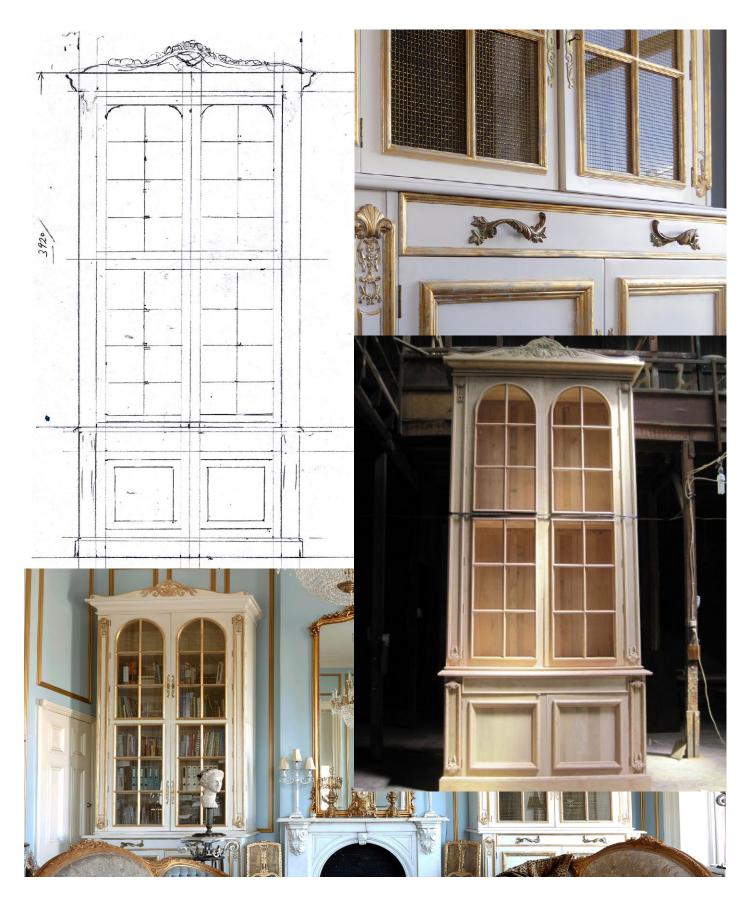

## **MA Private Residence**

Mark Alexander has personally designed and built this gorgeous room within a stunning heritage building that he calls home. His private residence pays homage to the amazing 1854 architectural features with inspiration from classic European design highlighted through-out. This gorgeous French Italianate design focuses on the fine details of the established building while creating a grand sense of space and sophistication.

## Custom Made Luxury